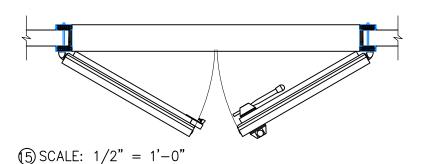

## **Double Swing Doors with Backup Casings and Return Jambs**

**Model EFD-DSD-1** 

**Bullet Hinges** 

Rotary Compression Latch with Multi-Point Latching

1 ELEVATION - STEP OVER SWING DOORS (EXTERIOR)

- (13) SECTION STEP OVER SWING DOOR
- ELEVATION STEP OVER SWING DOORS (INTERIOR)
- (15) JAMB DOUBLE SWING DOORS