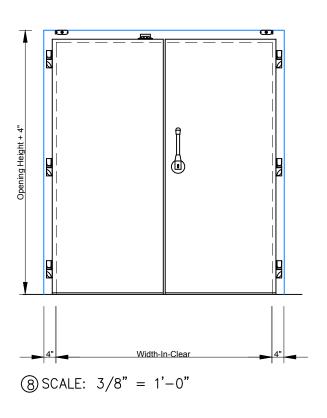

1) SCALE: 1/2" = 1'-0"

SWEEP BOTTOM - Page 2/4

**Double Swing Doors with Backup Casings and Return Jambs** 

**Model EFD-DSD-1** 

**Bullet Hinges** 

Rotary Compression Latch with Multi-Point Latching

- 8 ELEVATION SWEEP BOTTOM SWING DOORS (EXTERIOR)
- 9 SECTION SWEEP BOTTOM SWING DOOR
- ELEVATION SWEEP BOTTOM SWING DOORS (INTERIOR)
- 11) JAMB DOUBLE SWING DOORS