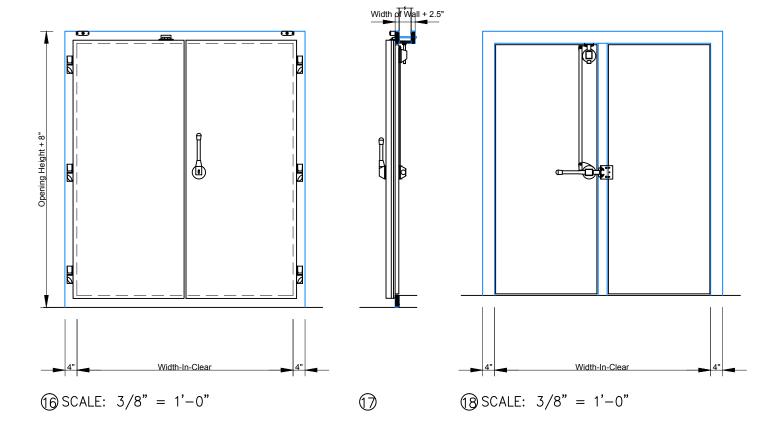

HIGH SILL - Page 4/4

Double Swing Doors with Backup Casings and Return Jambs

Model EFD-DSD-1

Bullet Hinges

Rotary Compression Latch with Multi-Point Latching

(6) ELEVATION - HIGH SILL SWING DOORS (EXTERIOR)

(7) SECTION - HIGH SILL SWING DOOR

(8) ELEVATION - HIGH SILL SWING DOORS (INTERIOR)

(9) JAMB - DOUBLE SWING DOORS