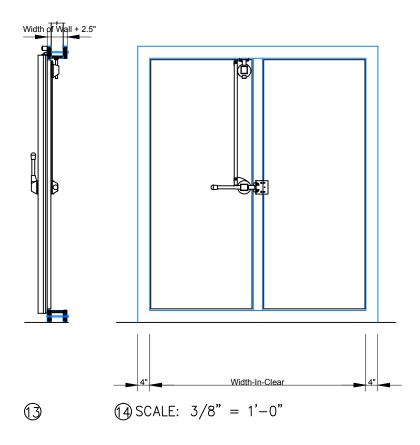

## **Double Swing Doors with Backup Casings and Return Jambs**

**Model EFD-DSD-1** 

**Bullet Hinges** 

Rotary Compression Latch with Multi-Point Latching

1 ELEVATION - STEP OVER SWING DOORS (EXTERIOR)

- (13) SECTION STEP OVER SWING DOOR
- ELEVATION STEP OVER SWING DOORS (INTERIOR)
- (15) JAMB DOUBLE SWING DOORS