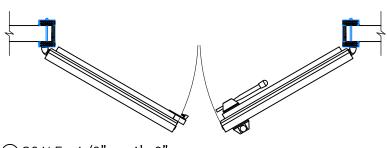

1) SCALE: 1/2" = 1'-0"

SWEEP BOTTOM - Page 2/4

**Double Swing Doors with Backup Casings and Return Jambs** 

**Model EFD-DSD-1** 

**Bullet Hinges** 

Rotary Compression Latch with Multi-Point Latching

- 8 ELEVATION SWEEP BOTTOM SWING DOORS (EXTERIOR)
- 9 SECTION SWEEP BOTTOM SWING DOOR
- ELEVATION SWEEP BOTTOM SWING DOORS (INTERIOR)
- 11) JAMB DOUBLE SWING DOORS