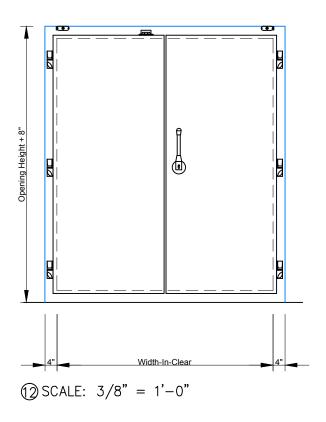

HIGH SILL - Page 4/4

Double Swing Doors with Backup Casings and Return Jambs

Model EFD-DSD-1

Bullet Hinges

Rotary Compression Latch with Multi-Point Latching

(6) ELEVATION - HIGH SILL SWING DOORS (EXTERIOR)