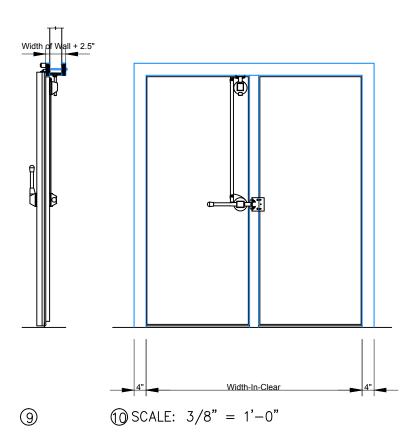

1) SCALE: 1/2" = 1'-0"

SWEEP BOTTOM - Page 2/4

**Double Swing Doors with Backup Casings and Return Jambs** 

**Model EFD-DSD-1** 

**Bullet Hinges** 

Rotary Compression Latch with Multi-Point Latching

- 8 ELEVATION SWEEP BOTTOM SWING DOORS (EXTERIOR)
- 9 SECTION SWEEP BOTTOM SWING DOOR
- ELEVATION SWEEP BOTTOM SWING DOORS (INTERIOR)
- 11) JAMB DOUBLE SWING DOORS