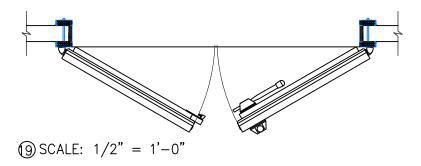

(7) SECTION - HIGH SILL SWING DOOR

(8) ELEVATION - HIGH SILL SWING DOORS (INTERIOR)

(9) JAMB - DOUBLE SWING DOORS